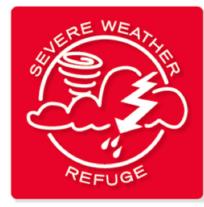

This symbol designates each buildings safety refuge.

- I know more than one way to exit my building if the
- primary pathway/door is blocked.
- I have received my flu shot this year.

tornado.

- I know how to locate an Automated External Defibrillator (AED) on campus by visiting www.emergency.emory.edu/aed/locations/index.html
- I know my building's Safety Captain and they know how to contact me in an emergency. (E.g. email, text message, phone numbers)
- I have reviewed the emergency procedures in...
  - Emory LifeSafe
  - Emory's Emergency Information webpage at www.emory.edu/home/emergency/index.html
  - CEPAR Website

I know where to seek shelter in my building during severe weather or An annual flu shot helps prevents illness from getting the flu from you.